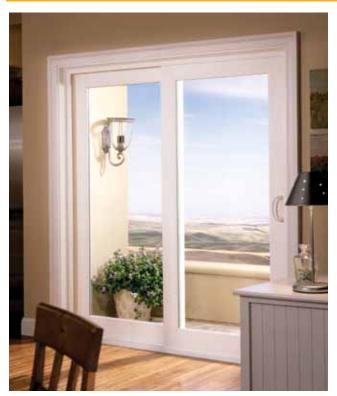

the versatile Hinged Patio Door, the elegant French Sliding Patio Door or the sleek Contemporary Patio Door, you'll love the view from here.

▲ The French Sliding Patio Door features a wide stile and rail design that provides the elegant look of a French Rail hinged patio door with the space-saving operation of a sliding patio door.