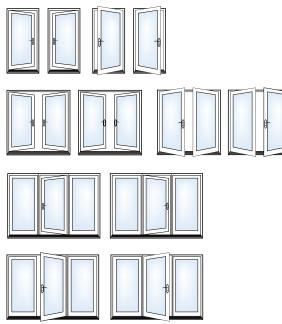

#### **Hinged Door Configurations**

Ask your Simonton Windows® dealer which Patio Door is right for you.