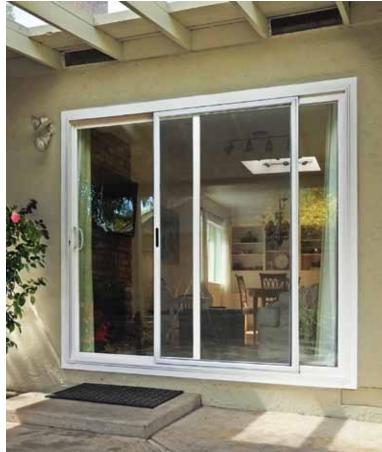

### Now that you've selected the ultimate windows for your home, may we suggest the perfect patio door?

Simonton Windows® doors help open living areas, bring the outside in and are an excellent way to make the most of a great view. Whether you choose

the versatile Hinged Patio Door, the elegant French Sliding Patio Door or the sleek Contemporary Patio Door, you'll love the view from here.

▲ The French Sliding Patio Door features a wide stile and rail design that provides the elegant look of a French Rail hinged patio door with the space-saving operation of a sliding patio door.