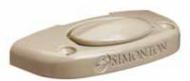

#### **AutoSense**<sup>™</sup> **Lock peace of mind.**

The lock is automatically activated when the window is closed, so you always know when your windows are locked.

The AutoSense™ Lock surpasses the nation's strictest forced entry code requirements.

The sleek, low-profile design doesn't intrude into the sightline.

Color-matched or available in a satin nickel finish,\*

it's as attractive as it is strong.

On Casement windows, the convenient handle virtually disappears when not in use.