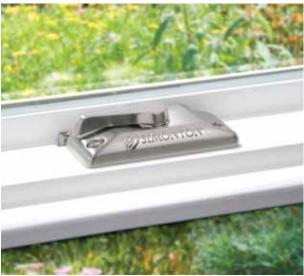

#### **AutoSense**<sup>™</sup> **Lock peace of mind.**

The lock is automatically activated when the window is closed, so you always know when your windows are locked.

The AutoSense™ Lock surpasses the nation's strictest forced entry code requirements.

The sleek, low-profile design doesn't intrude into the sightline.

Color-matched or available in a satin nickel finish,\*

it's as attractive as it is strong.

On Casement windows, the convenient handle virtually disappears when not in use.