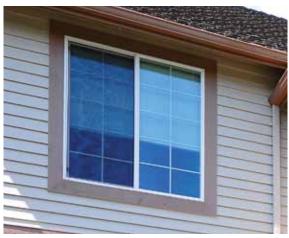

#### More Daylight...Up to 40% more.

Simonton DaylightMax<sup>™</sup> windows offer less frame and more glass than most replacement windows. The unique frame design of DaylightMax is more energy efficient, far outperforming ENERGY STAR® standards and helping you reduce your heating and cooling bills. If Architectural styling options are what you're after, Decorum® by Simonton styling choices will make your home stand out with a wide selection of colors, hardware finishes, and decorative glass and grid designs.

## DaylightMax windows are designed to replace aluminum windows.

They feature a beautifully symmetrical design that is perfectly balanced.

A shallow 2 7/8" frame depth means DaylightMax windows may not require you to replace existing window treatments...saving you money!

#### More daylight. More choices.

DaylightMax windows are available in a host of styles, so you can choose the window that complements each opening perfectly. Virtually unlimited configurations allow you to transform your home like you never thought possible.