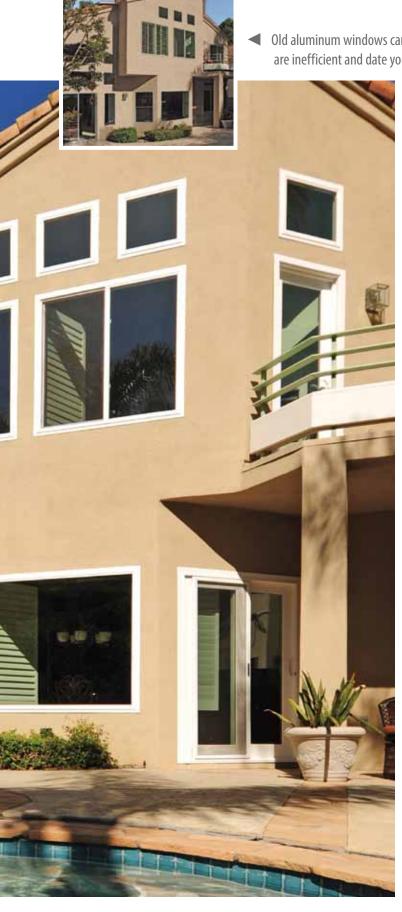

ore glass than most replacement windows. The unique frame design of DaylightMax is more energy efficient, far outperforming ENERGY STAR® standards and helping you reduce your heating and cooling bills. If Architectural styling options are what you're after, Decorum® by Simonton styling choices will make your home stand out with a wide selection of colors, hardware finishes, and decorative glass and grid designs.

DaylightMax...Maximum Daylight, Energy Efficiency, and Styling Options.



Brand"X"

DaylightMax

## DaylightMax windows are designed to replace aluminum windows.

They feature a beautifully symmetrical design that is perfectly balanced.

A shallow 2 7/8" frame depth means DaylightMax windows may not require you to replace existing window treatments...saving you money!













Old aluminum windows can be hard to open, are inefficient and date your home.





#### More daylight. More choices.

DaylightMax windows are available in a host of styles, so you can choose the window that complements each opening perfectly. Virtually unlimited configurations allow you to transform your home like you never thought possible.



















### Small details that make a very big difference.

At Simonton, we understand that when it comes to your home, there is no such thing as a small detail. That's why DaylightMax windows feature many thoughtful details that make a very big difference.

#### **AutoSense**<sup>™</sup> **Lock peace of mind.**

The lock is automatically activated when the window is closed, so you always know when your windows are locked.

The AutoSense™