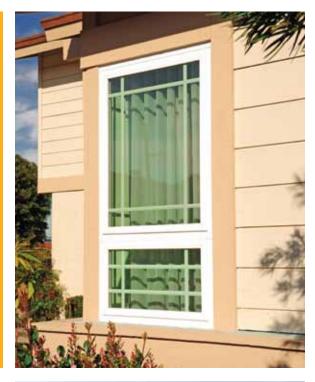

#### More Daylight...Up to 40% more.

Simonton DaylightMax<sup>™</sup> windows offer less frame and more glass than most replacement windows. The unique frame design of DaylightMax is more energy efficient, far outperforming ENERGY STAR® standards and helping you reduce your heating and cooling bills. If Architectural styling options are what you're after, Decorum® by Simonton styling choices will make your home stand out with a wide selection of colors, hardware finishes, and decorative glass and grid designs.

DaylightMax...Maximum Daylight, Energy Efficiency, and Styling Options.

Brand"X"

DaylightMax

## DaylightMax windows are designed to replace aluminum windows.

They feature a beautifully symmetrical design that is perfectly balanced.

A shallow 2 7/8" frame depth means DaylightMax windows may not require you to replace existing window treatments...saving you money!

#### More daylight. More choices.

DaylightMax windows are available in a host of styles, so you can choose the window that complements each opening perfectly. Virtually unlimited configurations allow you to transform your home like you never thought possible.