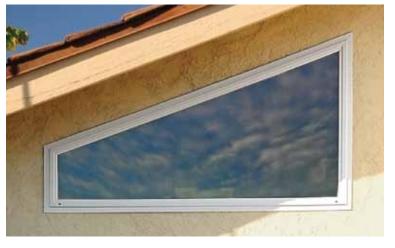

A Garden window creates a sun-filled enclave that's perfect for plants or herbs, while the sidelites are fully functional.

 DaylightMax windows are available in a full array of Geometric styles, including this Trapezoid Picture window.