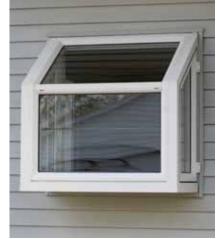

Our answer? A full line of unique specialty windows.

▲ Simonton Garden windows feature a large interior area that is perfect for growing herbs or flowers. The unobstructed glass area allows for a great view, and for plentiful fresh air, both sides of the Garden window feature fully functional, easy-open Single Hung windows or Casement windows.