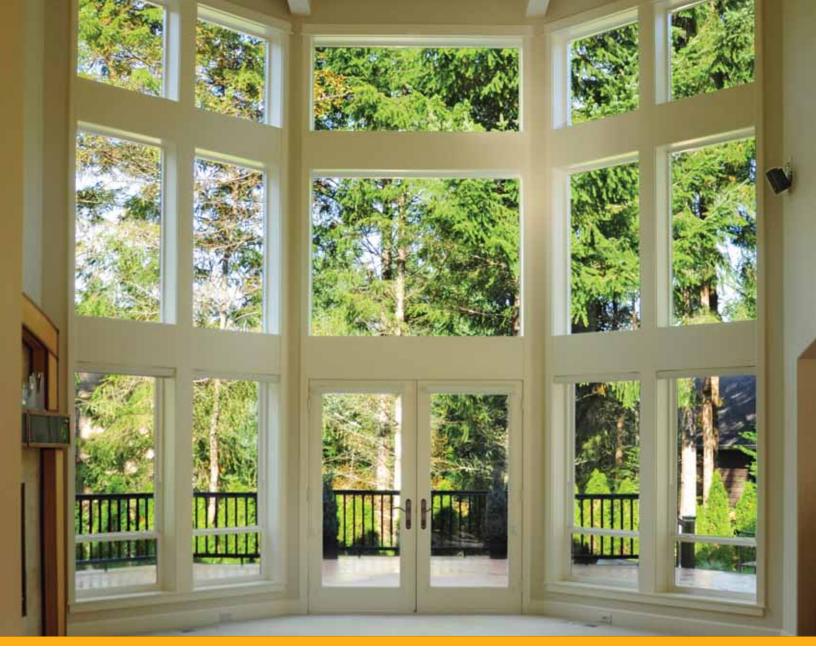

#### More Daylight...Up to 40% more.

Simonton DaylightMax<sup>™</sup> windows offer less frame and more glass than most replacement windows. The unique frame design of DaylightMax is more energy efficient, far outperforming ENERGY STAR® standards and helping you reduce your heating and cooling bills. If Architectural styling options are what you're after, Decorum® by Simonton styling choices will make your home stand out with a wide selection of colors, hardware finishes, and decorative glass and grid designs.

#### More daylight. More choices.

DaylightMax windows are available in a host of styles, so you can choose the window that complements each opening perfectly. Virtually unlimited configurations allow you to transform your home like you never thought possible.