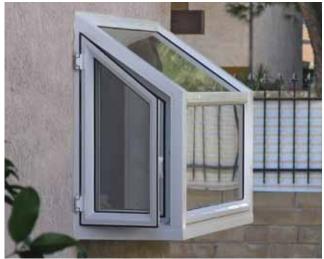

Our answer? A full line of unique specialty windows.

▲ Simonton Garden windows feature a large interior area that is perfect for growing herbs or flowers. The unobstructed glass area allows for a great view, and for plentiful fresh air, both sides of the Garden window feature fully functional, easy-open Single Hung windows or Casement windows.