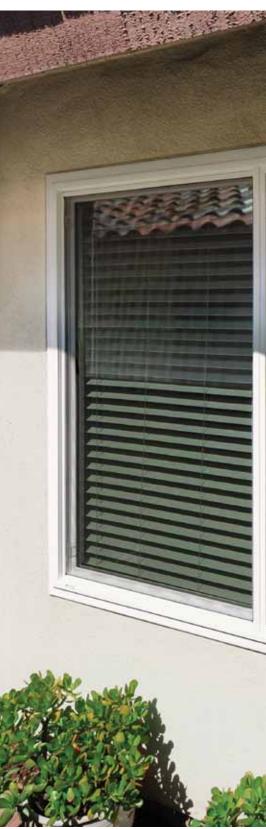

#### More Daylight...Up to 40% more.

Simonton DaylightMax<sup>™</sup> windows offer less frame and more glass than most replacement windows. The unique frame design of DaylightMax is more energy efficient, far outperforming ENERGY STAR® standards and helping you reduce your heating and cooling bills. If Architectural styling options are what you're after, Decorum® by Simonton styling choices will make your home stand out with a wide selection of colors, hardware finishes, and decorative glass and grid designs.

## DaylightMax windows are designed to replace aluminum windows.

They feature a beautifully symmetrical design that is perfectly balanced.

A shallow 2 7/8" frame depth means DaylightMax windows may not require you to replace existing window treatments...saving you money!