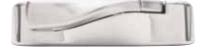

#### **AutoSense**<sup>™</sup> **Lock peace of mind.**

The lock is automatically activated when the window is closed, so you always know when your windows are locked.

The AutoSense™ Lock surpasses the nation's strictest forced entry code requirements.

The sleek, low-profile design doesn't intrude into the sightline.

Color-matched or available in a satin nickel finish,\*

it's as attractive as it is strong.

On Casement windows, the convenient handle virtually disappears when not in use.