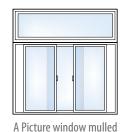

Operable Single Hung

A Replace a Picture window with a bay or bow window and help open up your home and bring the outside in.

DaylightMax windows and doors can be mulled together for virtually unlimited configurations.

#### Virtually Limitless configurations.

A wall of Casement windows.

over a Slider.

A Geometric window mulled over a Slider.

A Slider window mulled over a Picture.

A Picture window flanked by two Single Hung windows.