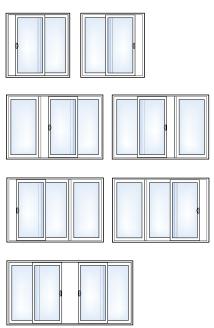

emporary Patio Door, you'll love the view from here.



▲ The French Sliding Patio Door features a wide stile and rail design that provides the elegant look of a French Rail hinged patio door with the space-saving operation of a sliding patio door.



▲ The Contemporary Patio Door boasts a sleek, streamlined profile.

The broad expanse of glass afforded by a narrower panel frame results in larger sight lines for a clean, unobstructed view.



▲ The Fiberglass Hinged Patio Door combines the elegant design of a true French hinged patio door with low-maintenance, energy-efficient fiberglass construction. The fiberglass panel and composite frame offer unmatched endurance in any climate. And you won't find a more energy-efficient door on the market today.

#### **Sliding Door Configurations**



#### **Hinged Door Configurations**



Ask your Simonton Windows® dealer which Patio Door is right for you.



#### Why choose Simonton?

When you choose DaylightMax windows, you're also choosing Simonton, a trusted company that people have been coming home to for 65 years.

**Residential Lifetime Limited Warranty** is among the best in the industry. It covers parts and labor, and is transferrable for a second lifetime. See our warranty online at **www.simonton.com/ServiceSolutions/WarrantyRegistration** 

Accidental Glass Breakage Warranty. With Simonton, you'll enjoy complete peace of mind.



2019 East Monte Vista Avenue, Vacaville, CA 95688 • 1.800.882.8922 • simonton.com Corporate Headquarters: 3948 Townsfair Way, Suite 200, Columbus, Ohio 43219 1.800.SIMONTON (1.800.746.6686) • sim