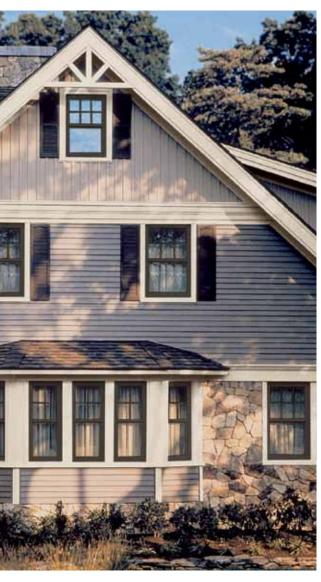

# DaylightMax

1-800-SIMONTON | SIMONTON.COM

Less frame. More glass.

#### More Daylight...Up to 40% more.

Simonton DaylightMax<sup>™</sup> windows offer less frame and more glass than most replacement windows. The unique frame design of DaylightMax is more energy efficient, far outperforming ENERGY STAR® standards and helping you reduce your heating and cooling bills. If Architectural styling options are what you're after, Decorum® by Simonton styling choices will make your home stand out with a wide selection of colors, hardware finishes, and decorative glass and grid designs.

DaylightMax...Maximum Daylight, Energy Efficiency, and Styling Options.

Brand"X"

DaylightMax