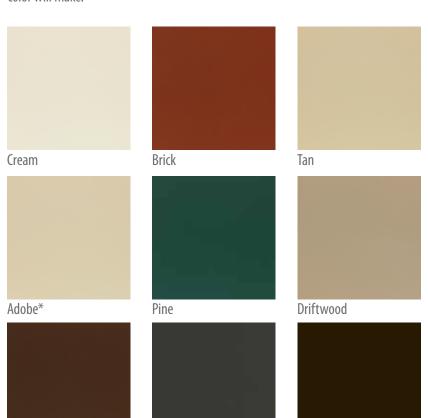

#### **Custom exterior colors.**

Chocolate

Choose an exterior color that complements your home's existing trim. Or, select a color that provides a striking contrast. Either way, you won't believe the difference a little color will make.

Bronze

Espresso