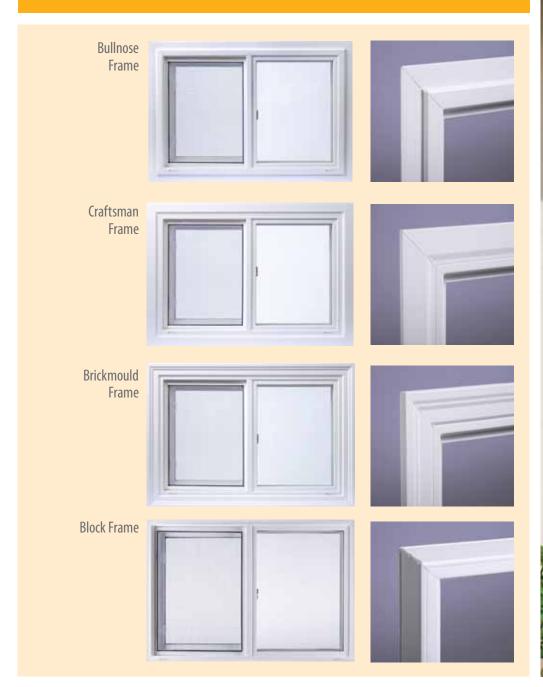

#### Take the basics beyond.

Simonton DaylightMax<sup>™</sup> windows are available in frame styles to meet every installation and architectural need. Select from one of three decorative stucco trim frames or ask your installer what custom trim options they offer with our block and nail fin frames.

Craftsman

▲ Nail Fin/Block Frame