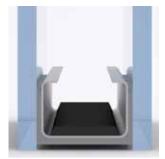

### The Gas

Argon gas is sealed between the glass panes. This colorless, odorless, invisible gas is six times denser than air and is a far better insulator.

The optional Supercept<sup>™</sup> spacer features a U-channel design and is made of stainless steel alloy for better thermal performance and increased strength.

### The Spacer

The Power Seal Spacer System,™ standard on DaylightMax windows, includes the Intercept® U-channel spacer and a series of advanced sealants which maintain an airtight seal.