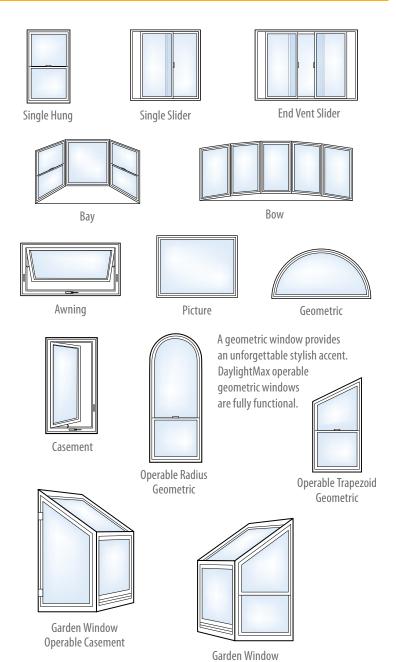

#### More daylight. More choices.

DaylightMax windows are available in a host of styles, so you can choose the window that complements each opening perfectly. Virtually unlimited configurations allow you to transform your home like you never thought possible.

Operable Single Hung

A Replace a Picture window with a bay or bow window and help open up your home and bring the outside in.

DaylightMax windows and doors can be mulled together for virtually unlimited configurations.

A Garden window creates a sun-filled enclave that's perfect for plants or herbs, while the sidelites are fully functional.

 DaylightMax windows are available in a full array of Geometric styles, including this Trapezoid Picture window.

#### Virtually Limitless configurations.

A wall of Casement windows.

over a Slider.

A Geometric window mulled over a Slider.

A Slider window mulled over a Picture.

A Picture window flanked by two Single Hung windows.

A Picture window flanked by two Casement windows.