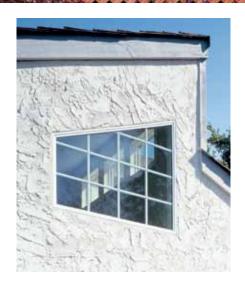

# DaylightMax

1-800-SIMONTON | SIMONTON.COM

Less frame. More glass.

#### More Daylight...Up to 40% more.

Simonton DaylightMax<sup>™</sup> windows offer less frame and more glass than most replacement windows. The unique frame design of DaylightMax is more energy efficient, far outperforming ENERGY STAR® standards and helping you reduce your heating and cooling bills. If Architectural styling options are what you're after, Decorum® by Simonton styling choices will make your home stand out with a wide selection of colors, hardware finishes, and decorative glass and grid designs.

## DaylightMax windows are designed to replace aluminum windows.

They feature a beautifully symmetrical design that is perfectly balanced.

A shallow 2 7/8" frame depth means DaylightMax windows may not require you to replace existing window treatments...saving you money!