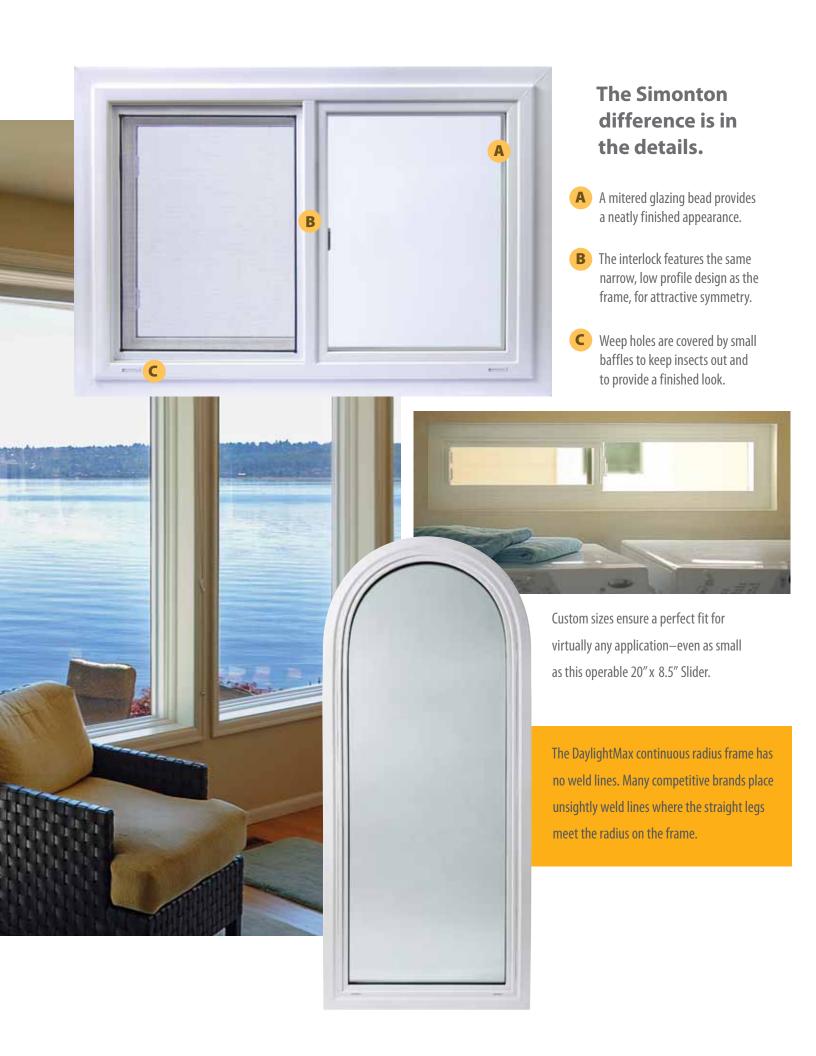

### Small details that make a very big difference.

At Simonton, we understand that when it comes to your home, there is no such thing as a small detail. That's why DaylightMax windows feature many thoughtful details that make a very big difference.

## DaylightMax windows are designed to replace aluminum windows.

They feature a beautifully symmetrical design that is perfectly balanced.

A shallow 2 7/8" frame depth means DaylightMax windows may not require you to replace existing window treatments...saving you money!