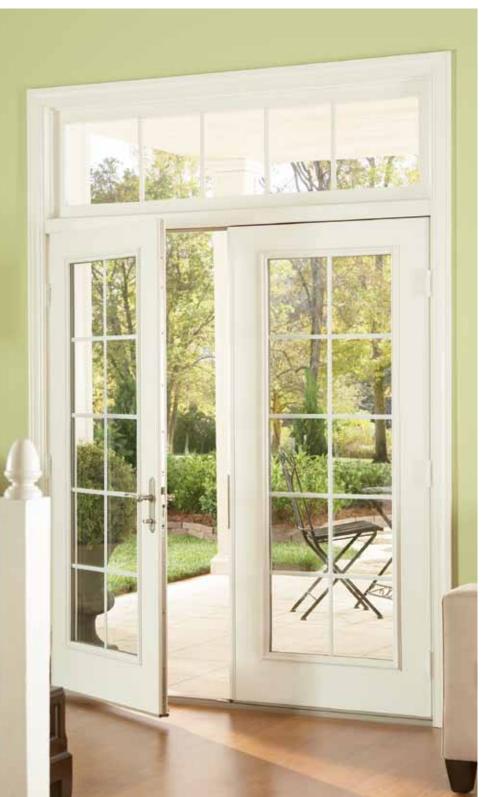

the versatile Hinged Patio Door, the elegant French Sliding Patio Door or the sleek Contemporary Patio Door, you'll love the view from here.

▲ The French Sliding Patio Door features a wide stile and rail design that provides the elegant look of a French Rail hinged patio door with the space-saving operation of a sliding patio door.

▲ The Contemporary Patio Door boasts a sleek, streamlined profile.

The broad expanse of glass afforded by a narrower panel frame results in larger sight lines for a clean, unobstructed view.

▲ The Fiberglass Hinged Patio Door combines the elegant design of a true French hinged patio door with low-maintenance, energy-efficient fiberglass construction. The fiberglass panel and composite frame offer unmatched endurance in any climate. And you won't find a more energy-efficient door on the market today.