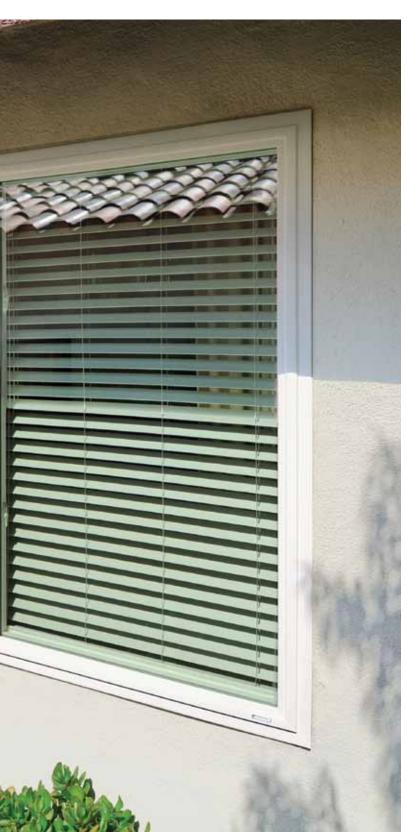

#### More Daylight...Up to 40% more.

Simonton DaylightMax<sup>™</sup> windows offer less frame and more glass than most replacement windows. The unique frame design of DaylightMax is more energy efficient, far outperforming ENERGY STAR® standards and helping you reduce your heating and cooling bills. If Architectural styling options are what you're after, Decorum® by Simonton styling choices will make your home stand out with a wide selection of colors, hardware finishes, and decorative glass and grid designs.

## DaylightMax windows are designed to replace aluminum windows.

They feature a beautifully symmetrical design that is perfectly balanced.

A shallow 2 7/8" frame depth means DaylightMax windows may not require you to replace existing window treatments...saving you money!