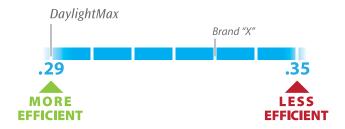

DaylightMax...Maximum Daylight, Energy Efficiency, and Styling Options.

Brand"X"

DaylightMax

#### The truth is in the numbers.

Just as a car's MPG makes it easy to compare the fuel efficiency of different models, a window's U-value makes it easy to compare energy efficiency between different window options. The lower the U-Value, the more efficient the window is. When comparing window options, ask for and compare the U-Value performance.

#### **Take the Simonton Challenge**

Compare DaylightMax with the same Gas, Glass and Spacer options in any competitive window and see the U-Value Advantage for yourself. Be wary of manufacturers who claim better U-Value performance but add costly options to meet DaylightMax performance.