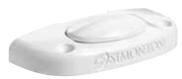

#### **AutoSense**<sup>™</sup> **Lock peace of mind.**

The lock is automatically activated when the window is closed, so you always know when your windows are locked.

The AutoSense™ Lock surpasses the nation's strictest forced entry code requirements.

The sleek, low-profile design doesn't intrude into the sightline.

Color-matched or available in a satin nickel finish,\*

it's as attractive as it is strong.

On Casement windows, the convenient handle virtually disappears when not in use.