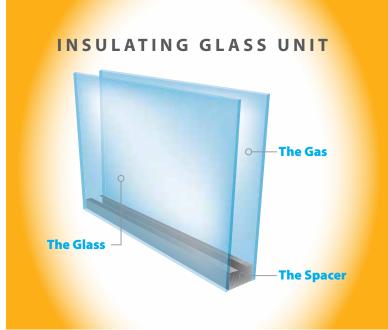

### The Glass

DaylightMax windows feature standard double-strength ProSolar® Shade Low E glass. This spectrally selective glass blocks damaging UV rays and reduces solar heat gain while letting desirable light stream in. And because the glass is more efficient than the frame, DaylightMax windows are better thermal performers than wide frame windows that have less glass.

### The Gas

Argon gas is sealed between the glass panes. This colorless, odorless, invisible gas is six times denser than air and is a far better insulator.

The optional Supercept<sup>™</sup> spacer features a U-channel design and is made of stainless steel alloy for better thermal performance and increased strength.

### The Spacer

The Power Seal Spacer System,™ standard on DaylightMax windows, includes the Intercept® U-channel spacer and a series of advanced sealants which maintain an airtight seal.