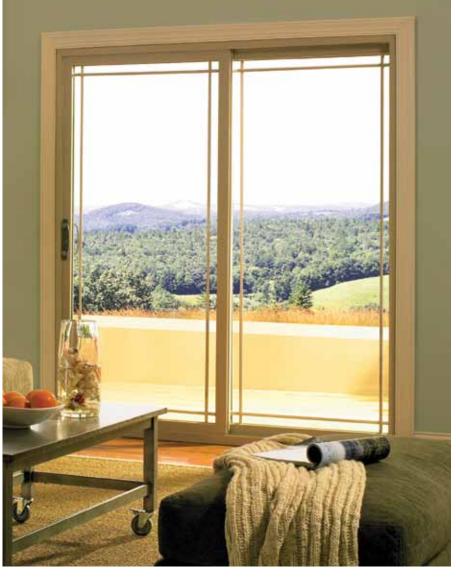

### Now that you've selected the ultimate windows for your home, may we suggest the perfect patio door?

Simonton Windows® doors help open living areas, bring the outside in and are an excellent way to make the most of a great view. Whether you choose

the versatile Hinged Patio Door, the elegant French Sliding Patio Door or the sleek Contemporary Patio Door, you'll love the view from here.

▲ The French Sliding Patio Door features a wide stile and rail design that provides the elegant look of a French Rail hinged patio door with the space-saving operation of a sliding patio door.