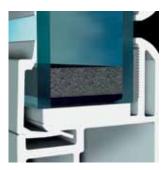

### The Glass

DaylightMax windows feature standard double-strength ProSolar® Shade Low E glass. This spectrally selective glass blocks damaging UV rays and reduces solar heat gain while letting desirable light stream in. And because the glass is more efficient than the frame, DaylightMax windows are better thermal performers than wide frame windows that have less glass.

### The Gas

Argon gas is sealed between the glass panes. This colorless, odorless, invisible gas is six times denser than air and is a far better insulator.

The optional Supercept<sup>™</sup> spacer features a U-channel design and is made of stainless steel alloy for better thermal performance and increased strength.

### The Spacer

The Power Seal Spacer System,™ standard on DaylightMax windows, includes the Intercept® U-channel spacer and a series of advanced sealants which maintain an airtight seal.

### The Frame

The unique minimalistic frame design of DaylightMax is the secret to its industry leading U-Value performance.