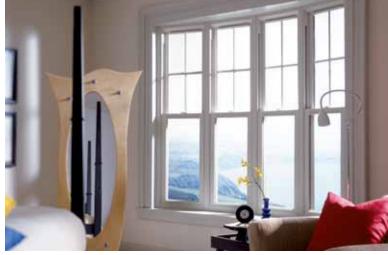

#### More Daylight...Up to 40% more.

Simonton DaylightMax<sup>™</sup> windows offer less frame and more glass than most replacement windows. The unique frame design of DaylightMax is more energy efficient, far outperforming ENERGY STAR® standards and helping you reduce your heating and cooling bills. If Architectural styling options are what you're after, Decorum® by Simonton styling choices will make your home stand out with a wide selection of colors, hardware finishes, and decorative glass and grid designs.

DaylightMax...Maximum Daylight, Energy Efficiency, and Styling Options.

Brand"X"

DaylightMax