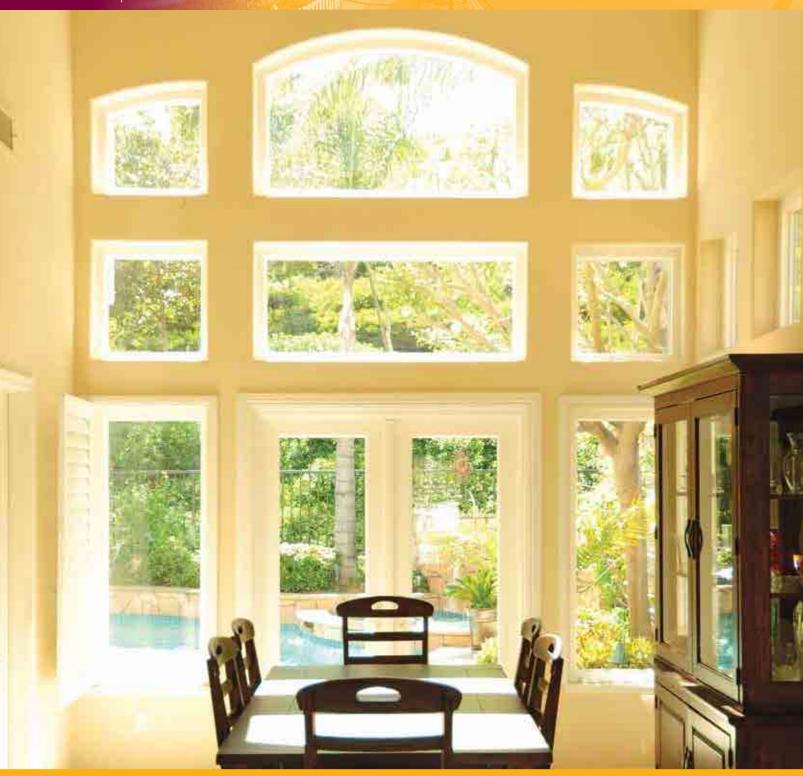

# DaylightMax

1-800-SIMONTON | SIMONTON.COM

Less frame. More glass.

#### More Daylight...Up to 40% more.

Simonton DaylightMax<sup>™</sup> windows offer less frame and more glass than most replacement windows. The unique frame design of DaylightMax is more energy efficient, far outperforming ENERGY STAR® standards and helping you reduce your heating and cooling bills. If Architectural styling options are what you're after, Decorum® by Simonton styling choices will make your home stand out with a wide selection of colors, hardware finishes, and decorative glass and grid designs.

DaylightMax...Maximum Daylight, Energy Efficiency, and Styling Options.

Brand"X"

DaylightMax

#### More daylight. More choices.

DaylightMax windows are available in a host of styles, so you can choose the window that complements each opening perfectly. Virtually unlimited configurations allow you to transform your home like you never thought possible.