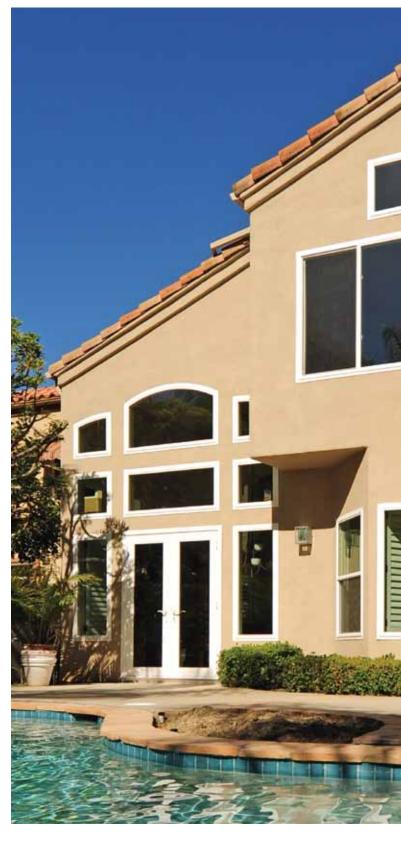

## DaylightMax windows are designed to replace aluminum windows.

They feature a beautifully symmetrical design that is perfectly balanced.

A shallow 2 7/8" frame depth means DaylightMax windows may not require you to replace existing window treatments...saving you money!

#### Dare to dream.

Replacing your old windows with beautiful Simonton DaylightMax™ windows and doors is the perfect opportunity to transform your home with exciting geometrics, completely new styles or mulled configurations. If you can dream it, you can make it happen with Simonton and DaylightMax.