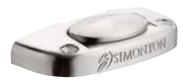

#### **AutoSense**<sup>™</sup> **Lock peace of mind.**

The lock is automatically activated when the window is closed, so you always know when your windows are locked.

The AutoSense™ Lock surpasses the nation's strictest forced entry code requirements.

The sleek, low-profile design doesn't intrude into the sightline.

Color-matched or available in a satin nickel finish,\*

it's as attractive as it is strong.

On Casement windows, the convenient handle virtually disappears when not in use.