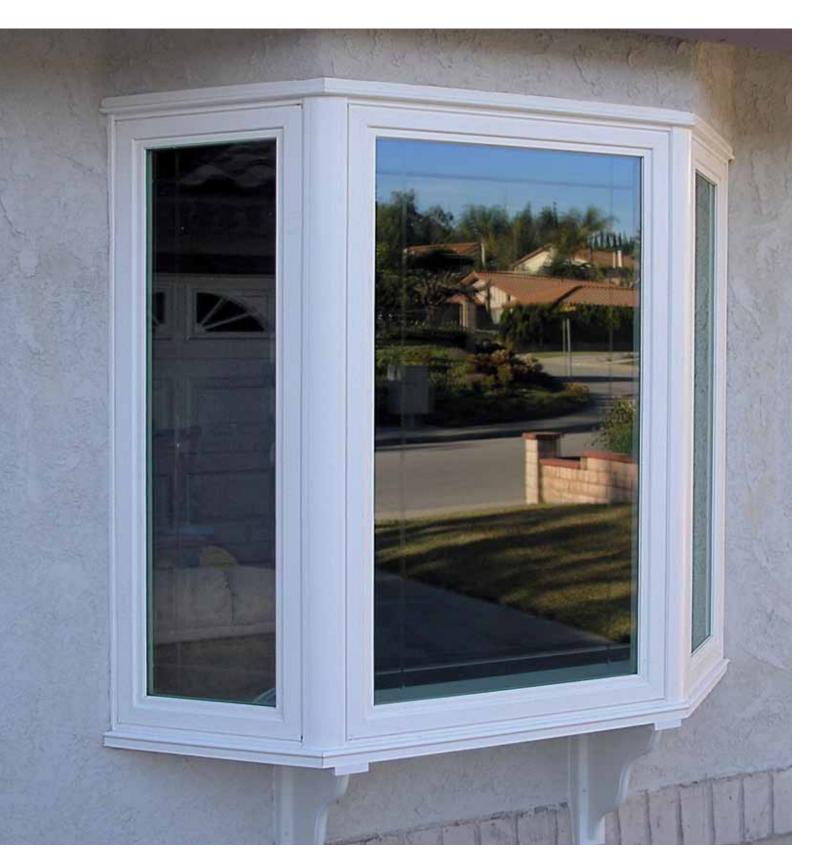

Nothing can expand a room and bring the outside in like a Simonton Bay or Bow window. This Bay window features a Picture window in the center, flanked by two operable Casements. The Bay window can be made with 35 or 45-degree angles. Bow windows are comprised of three or more windows mulled at 10-degree increments. Simonton Bay and Bow windows can be made with a variety of operating styles.