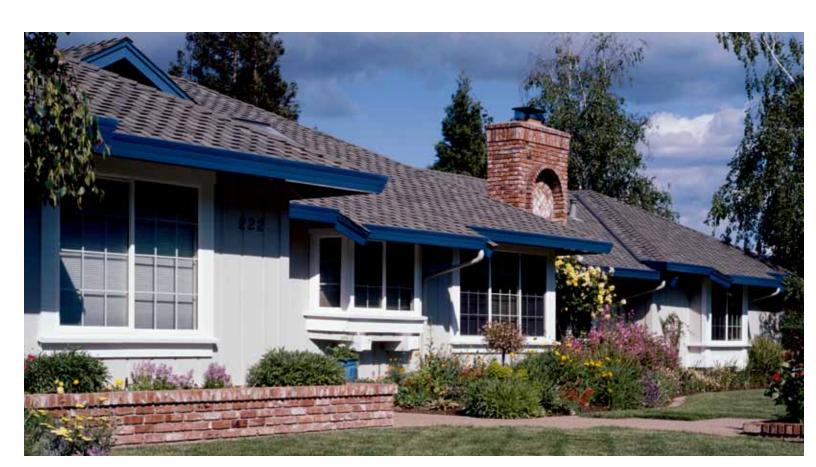

# DaylightMax

1-800-SIMONTON | SIMONTON.COM

Less frame. More glass.

#### More Daylight...Up to 40% more.

Simonton DaylightMax<sup>™</sup> windows offer less frame and more glass than most replacement windows. The unique frame design of DaylightMax is more energy efficient, far outperforming ENERGY STAR® standards and helping you reduce your heating and cooling bills. If Architectural styling options are what you're after, Decorum® by Simonton styling choices will make your home stand out with a wide selection of colors, hardware finishes, and decorative glass and grid designs.

DaylightMax...Maximum Daylight, Energy Efficiency, and Styling Options.

Brand"X"

DaylightMax